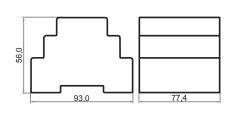

#### ZPM-60/12 / ZPM-60/24

#### **Dimensioner**

Vægt: 0,19 kg

Vægt: 0,25 kg

Vægt: 0,29 kg

Stiftsvej 14 DK-7100 Vejle Tlf. 75 800 310 Fax 75 800 320 info@mto-electric.dk

SCAN KODEN MED DIN SMARTPHONE OG 15ESØG WWW.MTO-ELECTRIC.DK

07092016