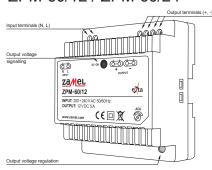

| II                              |
| Overspændingskategori                  | II                              |
| Forureningsgrad                        | 2                               |
| Kapslings beskyttelsesgrad             | IP20 (PN-EN 60715)              |

290 www.mto-electric.dk



| Montering      | TH 35 skinne                                   |
|----------------|------------------------------------------------|
| Driftsposition | Valgfri                                        |
| Dimensioner    | Se nederst                                     |
| Vægt           | Se nederst                                     |
| Standarder     | PN-EN 60950:2002, PN-EN 61000-4-2,3,4,5,6,8,11 |

## Illustration

#### ZPM-30/12 / ZPM-30/24



#### ZPM-60/12 / ZPM-60/24



#### ZPM-100/12 / ZPM-100/24









#### **Dimensioner**



Vægt: 0,19 kg



Vægt: 0,25 kg



Vægt: 0,29 kg





Stiftsvej 14 DK-7100 Vejle Tlf. 75 800 310 Fax 75 800 320 info@mto-electric.dk



SCAN KODEN MED DIN SMARTPHONE OG 15ESØG WWW.MTO-ELECTRIC.DK











07092016



## WWW.MTO-ELECTRIC.DK

Vi tilbyder et bredt lagerført program af el-komponenter, skabe og bokse, tilbehør samt en række nicheprodukter. Vi har mere end 30.000 varenumre og er lagerførende på en meget stor del.

Vi har stort fokus på individuelle behov og tilbyder skræddersyede løsninger baseret på dine ønsker f.eks. specielle tekniske data, dimensioner, hultagning eller farver. Vi har egen montageafdeling og samarbejder med leverandører, som kan specialfremstille produkter.