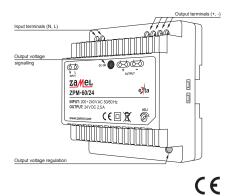

|
| Overspændingskategori                  | II                              |
| Forureningsgrad                        | 2                               |
| Kapslings beskyttelsesgrad             | IP20 (PN-EN 60715)              |

290 www.mto-electric.dk



| Montering      | TH 35 skinne                                   |
|----------------|------------------------------------------------|
| Driftsposition | Valgfri                                        |
| Dimensioner    | Se nederst                                     |
| Vægt           | Se nederst                                     |
| Standarder     | PN-EN 60950:2002, PN-EN 61000-4-2,3,4,5,6,8,11 |

## Illustration

#### ZPM-30/12 / ZPM-30/24



#### ZPM-60/12 / ZPM-60/24



#### ZPM-100/12 / ZPM-100/24









#### **Dimensioner**



Vægt: 0,19 kg



Vægt: 0,25 kg



Vægt: 0,29 kg





Stiftsvej 14 DK-7100 Vejle Tlf. 75 800 310 Fax 75 800 320 info@mto-electric.dk



SCAN KODEN MED DIN SMARTPHONE OG 15ESØG WWW.MTO-ELECTRIC.DK











07092016



## WWW.MTO-ELECTRIC.DK

Vi tilbyder et bredt lagerført program af el-komponenter, skabe og bokse, tilbehør samt en række nicheprodukter. Vi har mere end 30.000 varenumre og er lagerførende på en meget stor del.

Vi har stort fokus på individuelle behov og tilbyder skræddersyede løsninger baseret på dine ønsker f.eks. specielle tekniske data, dimensioner, hultagning eller farver. Vi har egen montageafdeling og samarbejder med leverandører, som kan specialfremstille produkter.