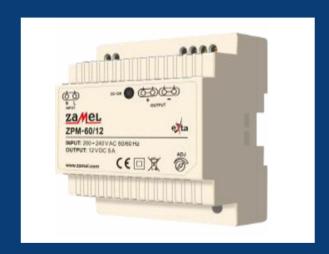

# SWITCH-MODE STRØMFORSYNINGER ZaMeL COL



62.00 Transformere og strømforsyninger



## Zamel ZPM switch-mode strømforsyning

ZPM Switchmode strømforsyninger kan anvendes bredt indenfor privat- og industriel automatisering, i adgangskontrolsystemer, til overvågning osv. ZPM er kendetegnet ved en bred indgangsspænding, stor stabilitet i udgangsspænding, stor strømbelastning og små

ZPM er kendetegnet ved en bred indgangsspænding, stor stabilitet i udgangsspænding, stor strømbelastning og små dimensioner. Ved hjælp af et ADJ potentiometer kan ZPM Switchmode strømforsyningen benyttes til regulering af output spændingens værdi.

|                                             | ZPM-30/12        | ZPM-30/24        |
|---------------------------------------------|------------------|------------------|
| Strømområde