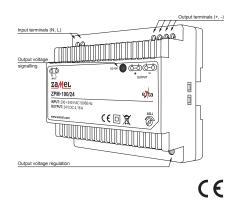

|
| Overspændingskategori                  | II                              |
| Forureningsgrad                        | 2                               |
| Kapslings beskyttelsesgrad             | IP20 (PN-EN 60715)              |

290 www.mto-electric.dk



| Montering      | TH 35 skinne                                   |
|----------------|------------------------------------------------|
| Driftsposition | Valgfri                                        |
| Dimensioner    | Se nederst                                     |
| Vægt           | Se nederst                                     |
| Standarder     | PN-EN 60950:2002, PN-EN 61000-4-2,3,4,5,6,8,11 |

## Illustration

#### ZPM-30/12 / ZPM-30/24



#### ZPM-60/12 / ZPM-60/24



#### ZPM-100/12 / ZPM-100/24









#### **Dimensioner**



Vægt: 0,19 kg



Vægt: 0,25 kg



Vægt: 0,29 kg





Stiftsvej 14 DK-7100 Vejle Tlf. 75 800 310 Fax 75 800 320 info@mto-electric.dk



SCAN KODEN MED DIN SMARTPHONE OG 15ESØG WWW.MTO-ELECTRIC.DK











07092016



## WWW.MTO-ELECTRIC.DK

Vi tilbyder et bredt lagerført program af el-komponenter, skabe og bokse, tilbehør samt en række nicheprodukter. Vi har mere end 30.000 varenumre og er lagerførende på en meget stor del.

Vi har stort fokus på individuelle behov og tilbyder skræddersyede løsninger baseret på dine ønsker f.eks. specielle tekniske data, dimensioner, hultagning eller farver. Vi har egen montageafdeling og samarbejder med leverandører, som kan specialfremstille produkter.