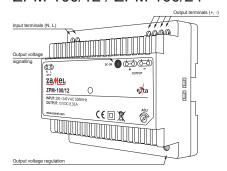

|
| Overspændingskategori                  | II                              |
| Forureningsgrad                        | 2                               |
| Kapslings beskyttelsesgrad             | IP20 (PN-EN 60715)              |

290 www.mto-electric.dk



| Montering      | TH 35 skinne                                   |
|----------------|------------------------------------------------|
| Driftsposition | Valgfri                                        |
| Dimensioner    | Se nederst                                     |
| Vægt           | Se nederst                                     |
| Standarder     | PN-EN 60950:2002, PN-EN 61000-4-2,3,4,5,6,8,11 |

## Illustration

#### ZPM-30/12 / ZPM-30/24



#### ZPM-60/12 / ZPM-60/24



#### ZPM-100/12 / ZPM-100/24









#### **Dimensioner**



Vægt: 0,19 kg



Vægt: 0,25 kg



Vægt: 0,29 kg





Stiftsvej 14 DK-7100 Vejle Tlf. 75 800 310 Fax 75 800 320 info@mto-electric.dk



SCAN KODEN MED DIN SMARTPHONE OG 15ESØG WWW.MTO-ELECTRIC.DK











07092016



## WWW.MTO-ELECTRIC.DK

Vi tilbyder et bredt lagerført program af el-komponenter, skabe og bokse, tilbehør samt en række nicheprodukter. Vi har mere end 30.000 varenumre og er lagerførende på en meget stor del.

Vi har stort fokus på individuelle behov og tilbyder skræddersyede løsninger baseret på dine ønsker f.eks. specielle tekniske data, dimensioner, hultagning eller farver. Vi har egen montageafdeling og samarbejder med leverandører, som kan specialfremstille produkter.