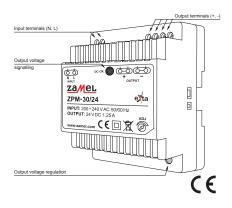

|
| Overspændingskategori                  | II                              |
| Forureningsgrad                        | 2                               |
| Kapslings beskyttelsesgrad             | IP20 (PN-EN 60715)              |

290 www.mto-electric.dk



| Montering      | TH 35 skinne                                   |
|----------------|------------------------------------------------|
| Driftsposition | Valgfri                                        |
| Dimensioner    | Se nederst                                     |
| Vægt           | Se nederst                                     |
| Standarder     | PN-EN 60950:2002, PN-EN 61000-4-2,3,4,5,6,8,11 |

## Illustration

#### ZPM-30/12 / ZPM-30/24



#### ZPM-60/12 / ZPM-60/24



#### ZPM-100/12 / ZPM-100/24









#### **Dimensioner**



Vægt: 0,19 kg



Vægt: 0,25 kg



Vægt: 0,29 kg





Stiftsvej 14 DK-7100 Vejle Tlf. 75 800 310 Fax 75 800 320 info@mto-electric.dk



SCAN KODEN MED DIN SMARTPHONE OG 15ESØG WWW.MTO-ELECTRIC.DK











07092016



## WWW.MTO-ELECTRIC.DK

Vi tilbyder et bredt lagerført program af el-komponenter, skabe og bokse, tilbehør samt en række nicheprodukter. Vi har mere end 30.000 varenumre og er lagerførende på en meget stor del.

Vi har stort fokus på individuelle behov og tilbyder skræddersyede løsninger baseret på dine ønsker f.eks. specielle tekniske data, dimensioner, hultagning eller farver. Vi har egen montageafdeling og samarbejder med leverandører, som kan specialfremstille produkter.