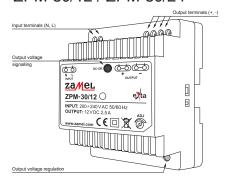

|
| Beskyttelsesniveau                     | II                              |
| Overspændingskategori                  | II                              |
| Forureningsgrad                        | 2                               |
| Kapslings beskyttelsesgrad             | IP20 (PN-EN 60715)              |

290 www.mto-electric.dk



| Montering      | TH 35 skinne                                   |
|----------------|------------------------------------------------|
| Driftsposition | Valgfri                                        |
| Dimensioner    | Se nederst                                     |
| Vægt           | Se nederst                                     |
| Standarder     | PN-EN 60950:2002, PN-EN 61000-4-2,3,4,5,6,8,11 |

## Illustration

#### ZPM-30/12 / ZPM-30/24



#### ZPM-60/12 / ZPM-60/24



#### ZPM-100/12 / ZPM-100/24









#### **Dimensioner**



Vægt: 0,19 kg



Vægt: 0,25 kg



Vægt: 0,29 kg





Stiftsvej 14 DK-7100 Vejle Tlf. 75 800 310 Fax 75 800 320 info@mto-electric.dk



SCAN KODEN MED DIN SMARTPHONE OG 15ESØG WWW.MTO-ELECTRIC.DK











07092016



## WWW.MTO-ELECTRIC.DK

Vi tilbyder et bredt lagerført program af el-komponenter, skabe og bokse, tilbehør samt en række nicheprodukter. Vi har mere end 30.000 varenumre og er lagerførende på en meget stor del.

Vi har stort fokus på individuelle behov og tilbyder skræddersyede løsninger baseret på dine ønsker f.eks. specielle tekniske data, dimensioner, hultagning eller farver. Vi har egen montageafdeling og samarbejder med leverandører, som kan specialfremstille produkter.