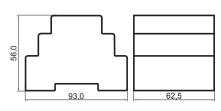

#### ZPM-30/12 / ZPM-30/24

#### **Dimensioner**

Vægt: 0,19 kg

Vægt: 0,25 kg

Vægt: 0,29 kg

Stiftsvej 14 DK-7100 Vejle Tlf. 75 800 310 Fax 75 800 320 info@mto-electric.dk

SCAN KODEN MED DIN SMARTPHONE OG 15ESØG WWW.MTO-ELECTRIC.DK

07092016