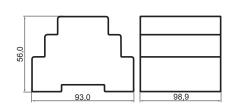

#### ZPM-100/12 / ZPM-100/24

#### **Dimensioner**

Vægt: 0,19 kg

Vægt: 0,25 kg

Vægt: 0,29 kg

Stiftsvej 14 DK-7100 Vejle Tlf. 75 800 310 Fax 75 800 320 info@mto-electric.dk

SCAN KODEN MED DIN SMARTPHONE OG 15ESØG WWW.MTO-ELECTRIC.DK

07092016