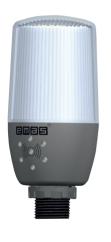

# **Series Light Towers**

- Heat resistant, clear vision Polycarbonate signal modules
  LED
  Easy and tool less connection thanks
  Easy wiring
  Buzzer option
  Ø 22 mm with nut connection

#### **Light Towers**

Series (Multi-Function Light Tower) with  $\emptyset$  22 mm Connection

G

| Code        | lşık<br>IIIumination | Features    | Nominal Voltage |
|-------------|----------------------|-------------|-----------------|
| IF5M024ZM05 | LED                  | with Buzzer | 24V AC/DC       |
| IF5M220ZM05 | LED                  | with Buzzer | 220V AC         |
| IF5M024XM05 | LED                  | -           | 24V AC/DC       |
| IF5M220XM05 | LED                  | -           | 220V AC         |