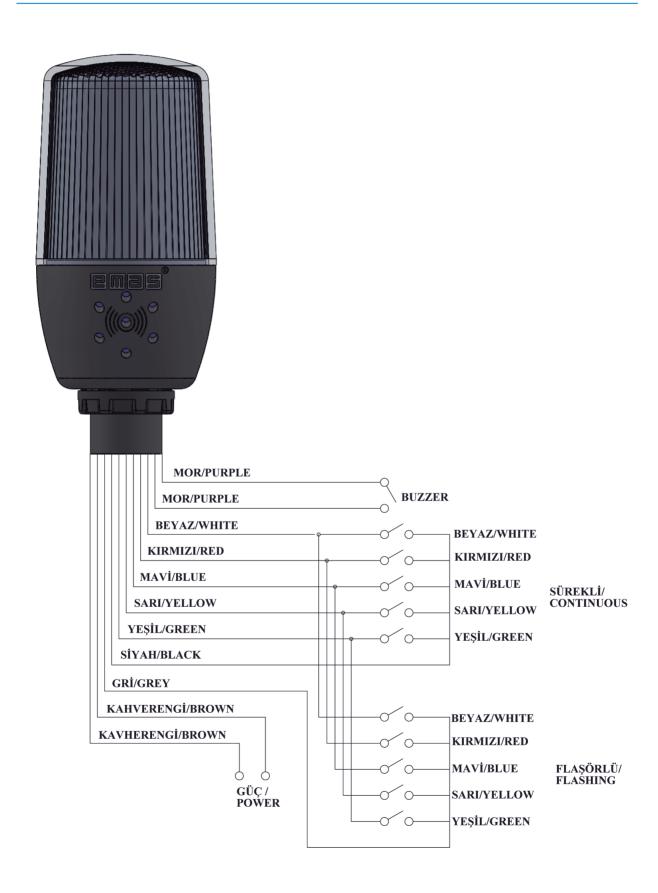

#### **Light Towers**

Series (Multi-Function Light Tower) with  $\emptyset$  22 mm Connection

G

| Code        | lşık<br>IIIumination | Features    | Nominal Voltage |
|-------------|----------------------|-------------|-----------------|
| IF5M024ZM05 | LED                  | with Buzzer | 24V AC/DC       |
| IF5M220ZM05 | LED                  | with Buzzer | 220V AC         |
| IF5M024XM05 | LED                  | -           | 24V AC/DC       |
| IF5M220XM05 | LED                  | -           | 220V AC         |