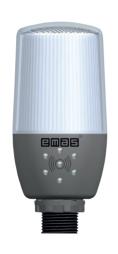

# **Series Light Towers**

- Heat resistant, clear vision Polycarbonate signal modules
  LED
  Easy and tool less connection thanks
  Easy wiring
  Buzzer option
  Ø 22 mm with nut connection

#### **Light Towers**

Series (Multi-Function Light Tower) with  $\emptyset$  22 mm Connection

G

| Code        | lşık<br>IIIumination | Features    | Nominal Voltage |
|-------------|----------------------|-------------|-----------------|
| IF5M024ZM05 | LED                  | with Buzzer | 24V AC/DC       |
| IF5M220ZM05 | LED                  | with Buzzer | 220V AC         |
| IF5M024XM05 | LED                  | -           | 24V AC/DC       |
| IF5M220XM05 | LED                  | -           | 220V AC         |