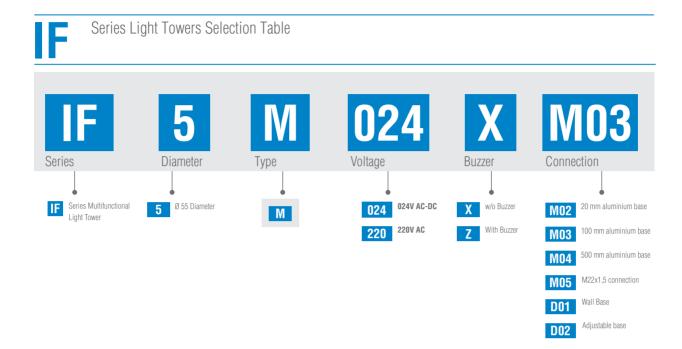

#### **Technical Information**

: € Standard

G

Example: IF5M024XM05

#### **Light Towers**

Series (Multi-Function Light Tower) with  $\emptyset$  22 mm Connection

G

| Code        | lşık<br>IIIumination | Features    | Nominal Voltage |
|-------------|----------------------|-------------|-----------------|
| IF5M024ZM05 | LED                  | with Buzzer | 24V AC/DC       |
| IF5M220ZM05 | LED                  | with Buzzer | 220V AC         |
| IF5M024XM05 | LED                  | -           | 24V AC/DC       |
| IF5M220XM05 | LED                  | -           | 220V AC         |