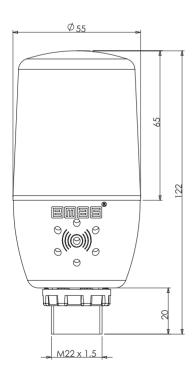

Heat resistant, clear vision Polycarbonate signal modules
  LED
  Easy and tool less connection thanks
  Easy wiring
  Buzzer option
  Ø 22 mm with nut connection

#### **Technical Information**

: € Standard

G





Example: IF5M024XM05

#### **Light Towers**



Series (Multi-Function Light Tower) with  $\emptyset$  22 mm Connection



G



| Code        | lşık<br>IIIumination | Features    | Nominal Voltage |
|-------------|----------------------|-------------|-----------------|
| IF5M024ZM05 | LED                  | with Buzzer | 24V AC/DC       |
| IF5M220ZM05 | LED                  | with Buzzer | 220V AC         |
| IF5M024XM05 | LED                  | -           | 24V AC/DC       |
| IF5M220XM05 | LED                  | -           | 220V AC         |

#### DIMENSIONS (mm)